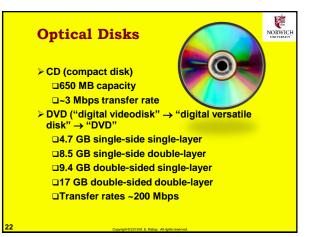

# Definitions • Backups – copies of data files or records • Should be on different device • Tape, hard disk, CD, DVD... • Tape, hard disk, CD, DVD... • May be on same disk (\*.wbk, \*.bak etc.) • Units & abbreviations • KB = kilobyte = 1024 bytes (characters) • MB = megabyte = 1024 KB = 1,048,576 bytes • GB = gigabyte = 1024 KB = 1,048,576 bytes • GB = gigabyte = 1024 KB = 1,073,741,824 bytes • B = terabyte = 1024 GB = 1,099,511,627,776 bytes • PB = petabytes = 1024 TB = 1.126 E15 bytes • EB = exabytes = 1.153 E18 bytes