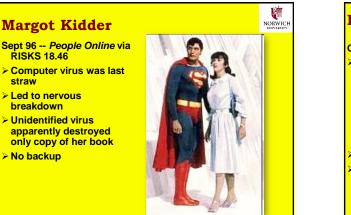

糖

NORWIC

### Newcastle University Prof

### 1997-08

- Prof. David Newell
- School of Clinical & Laboratory Research
- Expert in cancer research and anti-cancer drugs
- Computer + 5 floppy disks stolen
- Contained only copy of his research data
- > Thieves kindly returned his disks



### 橋 橋 **Stanford University Grad US Customs** NORWIG NORWIC **School of Business** .S. Customs and Border Protection 1998-03 ecuring America's Borders > Installed additional disk capacity on servers 1998-10 Reloaded files from a corrupt backup tape > Hard disk failure All faculty and student files destroyed > Chain of system failures > Many faculty and graduate students lost research data – because they didn't keep their OWN backups! ≻ 6 hour downtime □80,000 requests backlogged > Sys admins shut down