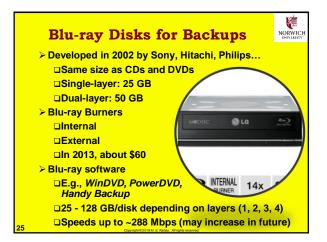

# Definitions • Backups – copies of data files or records • Should be on different device • Tape, hard disk, CD, DVD... • Tape, hard disk, CD, DVD... • May be on same disk (\*.wbk, \*.bak etc.) • Units & abbreviations • KB = kilobyte = 1024 bytes (characters) • MB = megabyte = 1024 KB = 1,048,576 bytes • GB = gigabyte = 1024 KB = 1,048,576 bytes • GB = gigabyte = 1024 KB = 1,073,741,824 bytes • B = terabyte = 1024 GB = 1,099,511,627,776 bytes • PB = petabytes = 1024 TB = 1.126 E15 bytes • EB = exabytes = 1.153 E18 bytes