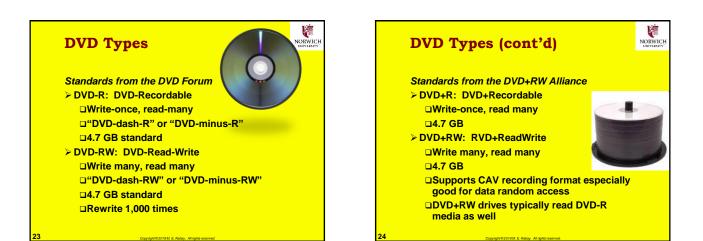

# Definitions • Backups – copies of data files or records • Should be on different device • Tape, hard disk, CD, DVD... • Tape, hard disk, CD, DVD... • May be on same disk (\*.wbk, \*.bak etc.) • Units & abbreviations • KB = kilobyte = 1024 bytes (characters) • MB = megabyte = 1024 KB = 1,048,576 bytes • GB = gigabyte = 1024 KB = 1,048,576 bytes • GB = gigabyte = 1024 KB = 1,073,741,824 bytes • B = terabyte = 1024 GB = 1,099,511,627,776 bytes • PB = petabytes = 1024 TB = 1.126 E15 bytes • EB = exabytes = 1.153 E18 bytes