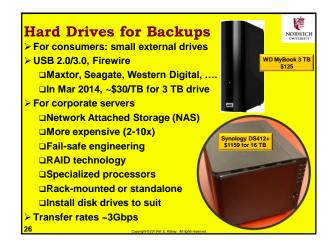

# Definitions • Backups – copies of data files or records • Should be on different device • Tape, hard disk, CD, DVD... • Tape, hard disk, CD, DVD... • May be on same disk (\*.wbk, \*.bak etc.) • Units & abbreviations • KB = kilobyte = 1024 bytes (characters) • MB = megabyte = 1024 KB = 1,048,576 bytes • GB = gigabyte = 1024 KB = 1,048,576 bytes • GB = gigabyte = 1024 KB = 1,073,741,824 bytes • B = terabyte = 1024 GB = 1,099,511,627,776 bytes • PB = petabytes = 1024 TB = 1.126 E15 bytes • EB = exabytes = 1.153 E18 bytes