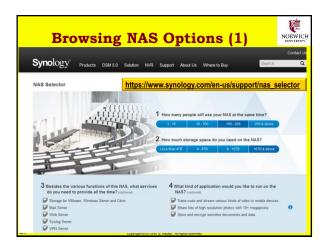

| Browsi                                        | ng NA                                                    | S Opt                                                    | ions (2                                                  | 2) NOI                                |
|-----------------------------------------------|----------------------------------------------------------|----------------------------------------------------------|----------------------------------------------------------|---------------------------------------|
| <b>Syno</b> logy                              | Products DSM                                             | 5.0 Solution N                                           | VR Support Ab                                            | out Us Where to Buy                   |
| ISKLESS (Mar 201                              | 4): ~\$800                                               | ~\$1,100                                                 | ~\$1,200                                                 | ~\$1,700                              |
| Mar 2014:<br>5TB hard disks<br>cost ~500 each | DS1513+                                                  | DS1812+                                                  | DS1813+                                                  | D\$2413+                              |
| Compare Products                              | 1                                                        | V                                                        | V                                                        | ×.                                    |
| CPU Frequency                                 | 2.13 GHz                                                 | 2.13 GHz                                                 | 2.13 GHz                                                 | 2.13 GHz                              |
| Memory                                        | 2 G8                                                     | 1 GB                                                     | 2 G8                                                     | 2 GB                                  |
| Internal HDD/SSD                              | 5                                                        | 8                                                        | 8                                                        | 12                                    |
| Max Internal Capacity                         | 25 TB                                                    | 40 TB                                                    | 40 TB                                                    | 60 TB                                 |
| Expansion Unit                                | DX213 X 2,<br>DX513 X 2                                  | DX213 X 2,<br>DX513 X 2                                  | DX213 X 2,<br>DX513 X 2                                  | DX1211 X 1                            |
| External HDD Interface                        | USB 2.0 Port X 4,<br>USB 3.0 Port X 2,<br>eSATA Port X 2 | USB 2.0 Port X 4,<br>USB 3.0 Port X 2,<br>eSATA Port X 2 | USB 2.0 Port X 4,<br>USB 3.0 Port X 2,<br>eSATA Port X 2 | USB 2.0 Port X 4,<br>USB 3.0 Port X 2 |
| LAN                                           | Gigabit X 4                                              | Gipsb# X 2                                               | Gigabit X 4                                              | Glosb# X 2                            |